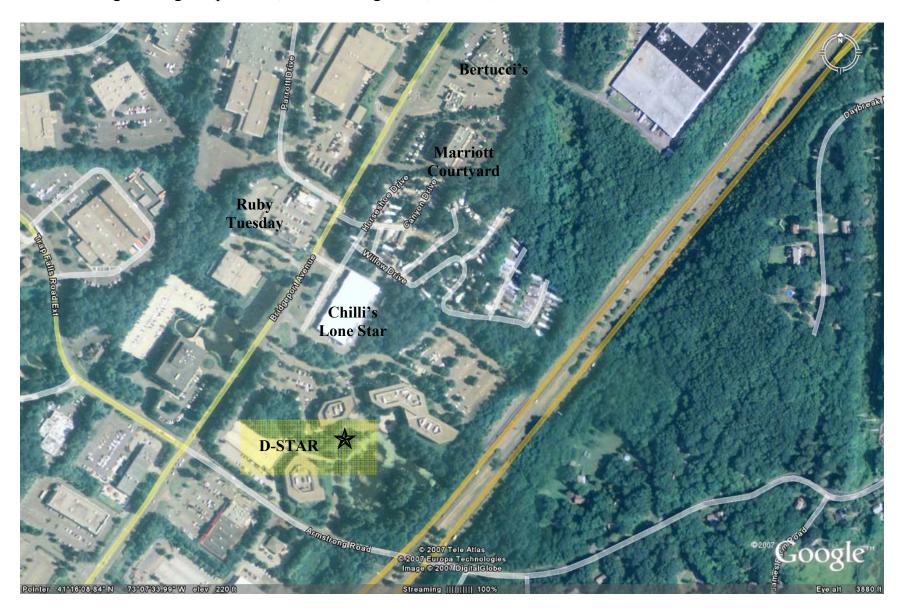

#### Exit 12 – Old Stratford Road

At end of exit ramp: take a right
Take a left onto Bridgeport Avenue
(Tetley Headquarters & Blockbuster Video on the corner)

#### Go about 1/2 Mile

Past Bertucci Restaurant on left Past Ramada Inn on left Past Ruby Tuesdays on right

## Make a left into "Armstrong Park"

3 Concrete & Glass Buildings Building immediately in front: 4 Armstrong Road

Park, Enter Building (Entrance is on 2<sup>nd</sup> Floor)
Take Elevator Down to Level 1, make Left Turn to mini-atrium,
D-STAR entrance is on the Left.