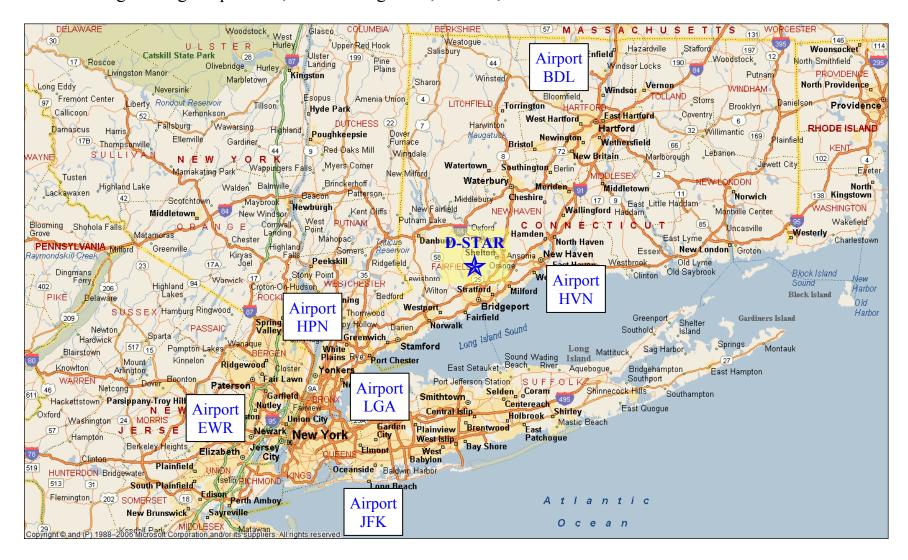

### From La Guardia Airport

Take Grand Central Parkway EAST Stay in Right Lane: Take Right Exit for "Whitestone Bridge"

Move into Left Lane, Go a couple of miles.

Move into Right lane, Take Right Exit for "Whitestone Bridge" Get into Left lane, Pay Toll.
Stay in left Lane for "Hutchinson River Parkway" / "Merritt Parkway"

Leave New York / Enter Connecticut Hutchinson River Parkway becomes Merritt Parkway

From Merritt Parkway, Take Exit 52: Route 8 North Stay in the Right Lane

### Take Exit 11: Huntington Road

At End of Exit Ramp: Make a left at Traffic Light
Get in Right Lane, Go over Route 8
Make Immediate Right at the Light: Huntington Road / Bridgeport Ave.
Go about 1 mile, Past Residence Inn (left), Grocery Stores (L & R)
Go past Staples on Right
Cross Trap Falls Road (on left) / Armstrong Road (on Right)

## Make First Right into "Armstrong Park"

3 Concrete & Glass Buildings Building immediately in front : 4 Armstrong Road

Park, Enter Building (Entrance is on 2<sup>nd</sup> Floor)
Take Elevator Down to Level 1, make Left Turn to mini-atrium,
D-STAR entrance is on the Left.