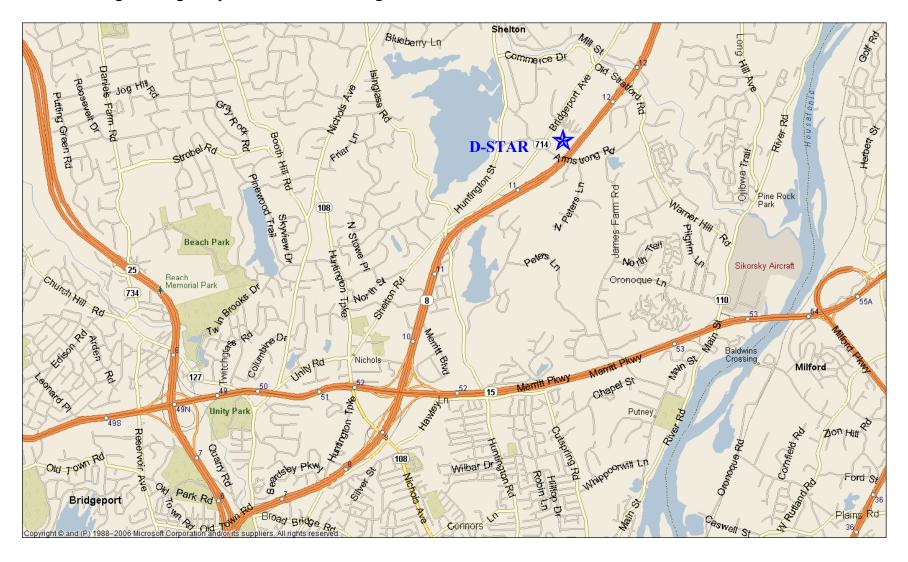

### From Waterbury / Route 8 Southbound

#### Exit 12 – Old Stratford Road

At end of exit ramp: take a right
Take a left onto Bridgeport Avenue
(Tetley Headquarters & Blockbuster Video on the corner)

#### Go about 1/2 Mile

Past Bertucci Restaurant on left Past Ramada Inn on left Past Ruby Tuesdays on right

## Make a left into "Armstrong Park"

3 Concrete & Glass Buildings Building immediately in front: 4 Armstrong Road

Park, Enter Building (Entrance is on 2<sup>nd</sup> Floor)
Take Elevator Down to Level 1, make Left Turn to mini-atrium,
D-STAR entrance is on the Left.