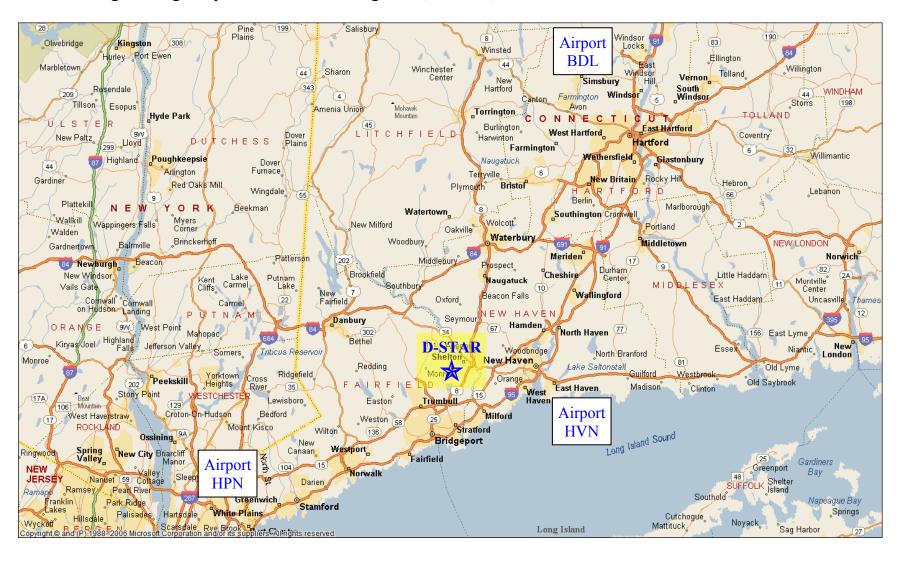

#### From Boston / New Haven

I-95 South

Take Exit 38: Merritt Parkway / Wilbur Cross Parkway Take Merritt Parkway South (toward New York)

Cross Sikorsky Bridge (Steel Grating on River) Past the Sikorsky Exit (Route 110)

Take Exit 52: Route 8 North

Stay in Right lane

Take Exit 11: Huntington Road At End of Exit Ramp: Make Left at Traffic Light Get in Right lane, Go Over Route 8.

## Make Right on to Huntington Road / Bridgeport Avenue

### Go about 1 mile

Past Residence Inn on Left Past Shaws' Food Store on Left Past Shelton Square Plaza on Right Past Staples on Right

Cross Trap Falls Road (on left) / Armstrong Road (on Right)

# Make First Right into "Armstrong Park"

3 Concrete & Glass Buildings Building immediately in front: 4 Armstrong Road

Park, Enter Building (Entrance is on 2<sup>nd</sup> Floor)
Take Elevator Down to Level 1, make Left Turn to mini-atrium,
D-STAR entrance is on the Left.

### From New Haven Airport

Follow Signs for I-95 South (Northwest direction through residential area) Get On To I-95 South
Take Exit 38: Merritt Parkway / Wilbur Cross Parkway
Take Merritt Parkway South (toward New York)

Cross Sikorsky Bridge (Steel Grating on River) Past the Sikorsky Exit (Route 110)

Take Exit 52: Route 8 North

Stay in Right lane

Take Exit 11: Huntington Road

At End of Exit Ramp: Make Left at Traffic Light

Get in Right lane, Go Over Route 8.

### Make Right on to Huntington Road / Bridgeport Avenue

#### Go about 1 mile

Past Residence Inn on Left
Past Shaws' Food Store on Left
Past Shelton Square Plaza on Right
Past Staples on Right
Cross Trap Falls Road (on left) / Armstrong Road (on Right)

## Make First Right into "Armstrong Park"

3 Concrete & Glass Buildings Building immediately in front: 4 Armstrong Road

Park, Enter Building (Entrance is on 2<sup>nd</sup> Floor)
Take Elevator Down to Level 1, make Left Turn to mini-atrium,
D-STAR entrance is on the Left.