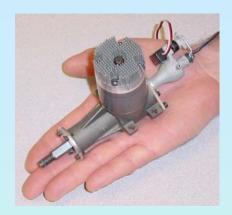

## 1.3 hp / 1.0 kW Heavy Fuel Engine

| Objective          | Custom Engine for VTO MAVs                                                                               |               |
|--------------------|----------------------------------------------------------------------------------------------------------|---------------|
| Туре               | Piston, 4-stroke cycle                                                                                   |               |
| Fuel Usable        | JP-8 + 3% Oil, No Volatile Additives                                                                     |               |
| Displacement       | 0.54 cu. in.                                                                                             | 8.8 cc        |
| Power Goal         | 1.3 hp                                                                                                   | 1000 Watts    |
| Power Demonstrated | 1.5+ hp                                                                                                  | 1120+ Watts   |
| SFC Goal           | 0.99 lbs/bhp-hr                                                                                          | 0.60 kg/kW-hr |
| SFC Achieved       | 0.60 lbs/bhp-hr 0.36 kg/kW-hr                                                                            |               |
| Comments           | Beat Project Goals, Delivered 10 Engines to DARPA<br>Started, Ran at -20 F (-4 C) and at +140 F (+60 C). |               |