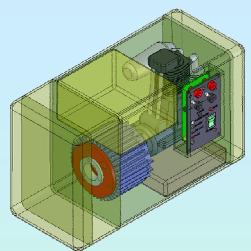

## **1 kW Man-Portable Generator Set for ONR / USMC Needs**

Army 2 kW Generator Set **AC Only** 30" x 16" x 22", 158 lbs

7" H

1 kW