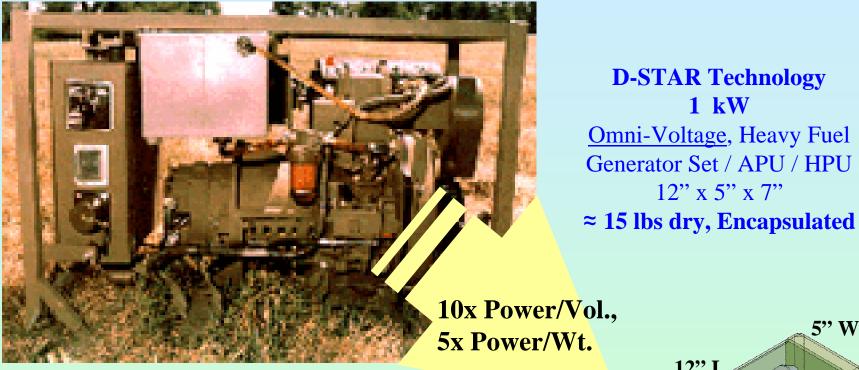

## **1 kW Man-Portable Generator Set for ONR / USMC Needs**

Army 2 kW Generator Set **AC Only** 30" x 16" x 22", 158 lbs

7" H

1 kW