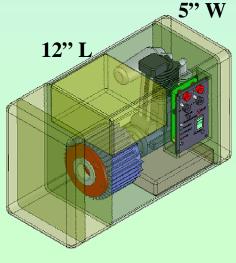

## **1 kW Man-Portable Generator Set for ONR / USMC Needs**

Army 2 kW Generator Set **AC Only** 30" x 16" x 22", 158 lbs

7" H

1 kW