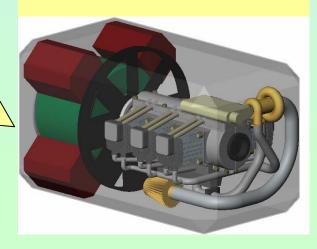

## 30 kW Heavy Fuel Power System : Conventional vs. D-STAR Technology

Conventional Technology 10 kW

Tactical Quiet Generator Set by Libby Corp. 62" x 32" x 37"

1140 lbs.

D-STAR Technology
30+ kW
(Scalable to 100+ kW)
Omni-Voltage, Heavy Fuel
Generator Set / APU / HPU
36" x 18" x 18"
(Can have Other Shapes)
≈ 200 lbs
25% More Fuel Efficient