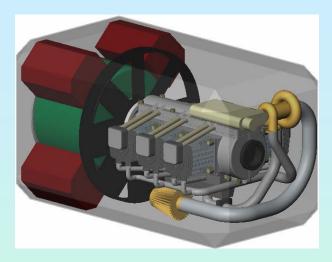

## 30 kW Heavy Fuel Power System / APU for Vehicles and Aircraft

36" x 18" x 18" for 30+ kW

Objective 30 kW Heavy Fuel Power Unit

Basis M-COTS Heavy Fuel Engine

Fuel Usable Straight JP-8, Jet-A (No Oil, No Additives)

Output Selectable DC / 110 V AC / 400 Hz AC

Power Goal Can be Scaled from 15 kW to 100 kW

Status of Project Concept. Ready for Development.

Comments Can Use Proven Technologies from

6.6 hp 4-stroke M-COTS Prototype Heavy Fuel Engine.