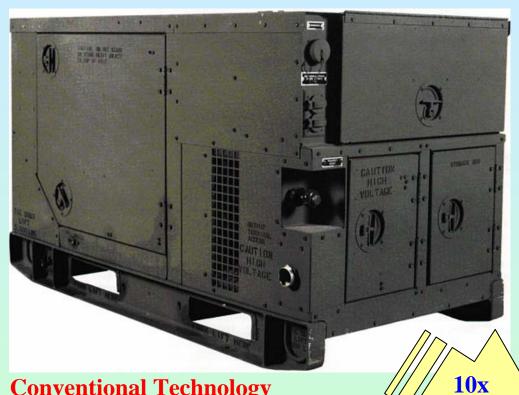

## 30 kW Heavy Fuel Power System : Conventional vs. D-STAR Technology

Conventional Technology 10 kW

Tactical Quiet Generator Set by Libby Corp. 62" x 32" x 37"

1140 lbs.

D-STAR Technology
30+ kW
(Scalable to 100+ kW)
Omni-Voltage, Heavy Fuel
Generator Set / APU / HPU
36" x 18" x 18"
(Can have Other Shapes)
≈ 200 lbs
25% More Fuel Efficient